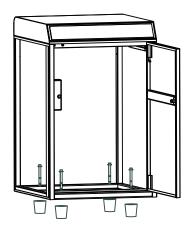

# **Assembly**

### Installation

- > 1. Delivery Box U ARK/ U ARK Mini can be mounted on the ground with 4 ground-mount screws.
- > 2. Delivery Box U ARK Mini can be mounted on the wall with 4 wall-mount screws.