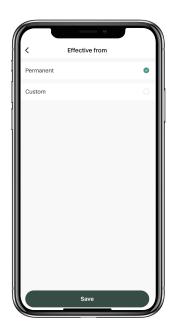

## **How to add Delivery Code for Member:**

☐ Tap "Member Management" to find the Member.

☐ Tap "Add" to enter the Delivery Code you want or get Random Delivery code and save.

☐ Tap "Effective Time" to set this Member is Permanent or Custom and save.

Set the validity period of Tempoary Member(Year/Month/Day/Hour/Minute).