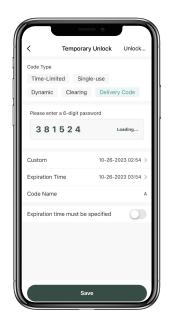

## **How to add Temporary Delivery Code:**

☐ Tap the "Delivery Code" to add temporary code. It is valid for a set time and can be customized.

Set the validity period of Tempoary Member(Year/Month/Day/Hour/Minute).