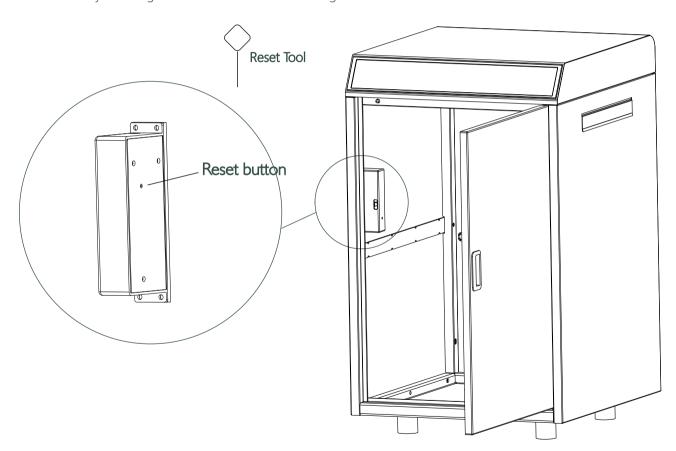

## How to Reset the Delivery box without App:

- >1. If you forget the Admin code, you are still able to reset the box by Reset button.
- >2. The Reset button is on the back of the lock body.
- >3. Please use Reset Tool press and hold the Reset button for 5 seconds unit a long beep.
- >4. After a long beep, the delivery box has been initialized. Admin code is back to 123456 #.
- >5. It is necessary to change the Admin code before adding other user codes.