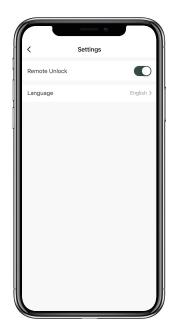

## **How to Switch the Language of Voice Prompt:**

☐ Tap "Settings" and go to "Language".

Select the language you want and confirm.