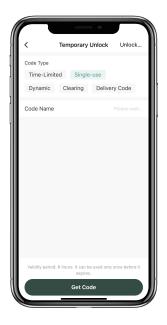

## **How to add Temporary Pick Up Code:**

☑ Tap "Temporary Code", there are 3 kinds of Temporary Pick Up Code

☐Time-Limited Code which is valid for a set time. Single-use code which is valid for one time only. Dynamic code

which is valid for 5 minutes.

☑Time-Limited, single-use and Dynamic Codes belong to the Pick Up Codes