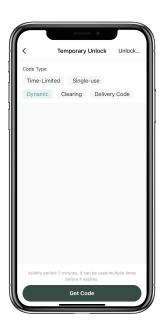

## **How to add Temporary Pick Up Code:**

☑ Tap "Temporary Code", there are 3 kinds of Temporary Pick Up Code

☐Time-Limited Code which is valid for a set time. Single-use code which is valid for one time only. Dynamic code

which is valid for 5 minutes.

☑Time-Limited, single-use and Dynamic Codes belong to the Pick Up Codes