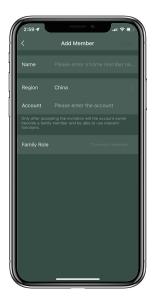

#### **How to add Members:**

Member should download the App and register an account by phone number or email.

☑Tap "Member Management" to add family member or others.

☐ Tap "+" to add member and edit member's information and save.

## **How to add Delivery Code for Member:**

☐ Tap "Member Management" to find the Member.

☐ Tap "Add" to enter the Delivery Code you want or get Random Delivery code and save.

☐ Tap "Effective Time" to set this Member is Permanent or Custom and save.

Set the validity period of Tempoary Member(Year/Month/Day/Hour/Minute).