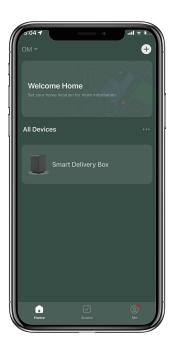

# **How to unlock by App:**

☐ Find all devices on the home page.

☐ Tap the Smart Delivery Box to start operating.

Swipe the P to the right to unlock.