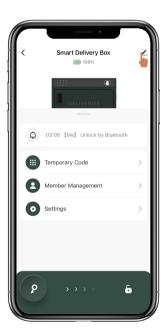

# **How to unlock by App:**

☐ Find all devices on the home page.

☐ Tap the Smart Delivery Box to start operating.

Swipe the P to the right to unlock.

## **How to add Temporary Pick Up Code:**

☑ Tap "Temporary Code", there are 3 kinds of Temporary Pick Up Code

☐Time-Limited Code which is valid for a set time. Single-use code which is valid for one time only. Dynamic code

#### **How to add Members:**

Member should download the App and register an account by phone number or email.

☑Tap "Member Management" to add family member or others.

☐ Tap "+" to add member and edit member's information and save.