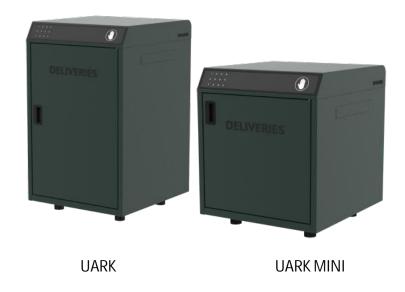

# User Manual

Smart Delivery Box Uark & Uark Mini



**OM**FOCUS TECH is committed to the design, production and marketing of smart safety products. The new brand OMUARK symbolizes yo**U**r **Ark**, which will escort your smart and safe life. All our smart box products will be under this brand.

Thanks for Choosing our products.
For more information, please visit our official website www.omuark.com www.omconnect.com

## What's Included



TOP Case X | Right Plate X | Bottom Plate X |

Left Plate X I
Back Plate X I
Door Plate X I



Screwdriver × 1



Ground-Mount Screw × 4



Foot × 4



Hexagon Screwdriver × 1



Positioning Tool × 1



Lock Body ×1



Assembling Screw × 22



Wall-Mount Screw × 4 (Uark Mini Only)



Foot Locking Screw ×4



Mechanical Key × 2



Reset Tool × 1



Hello Card ×1

## **Specification**

ModelUark & Uark Mini