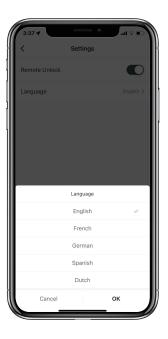

## **How to Switch the Language of Voice Prompt:**

☐ Tap "Settings" and go to "Language".

Select the language you want and confirm.