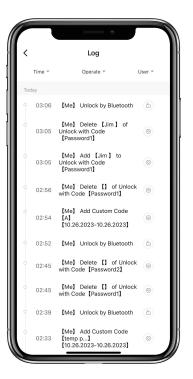

# **How to check Opening Log:**

☐ Tap ☐ to check the Log.

☑You will find out when and whom opened the delivery box.