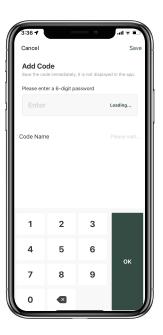

#### 2. Add Delivery Code

User can add the last 6 digits of phone number or 6 digits PIN Code as Delivery Password. Please share Delivery Code with couriers by noting it in the package delivery information.

- ☐ Tap ★+1+ ★ until the blue light blinks
  - >. Enter admin password + #
  - >. Enter new delivery password + #
  - >. Enter new delivery password again and tap #
  - >. When the button blinks in green, delivery password has been set.