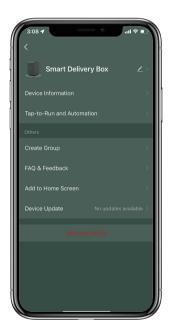

## **How to Reset the Delivery box with App:**

☐ Tap the upper right to check the Device Information

☐ Tap "Remove Device" and confirm to "Disconnect and wipe data".

After a long beep, the delivery box has been initialized. Admin code is back to 123456.