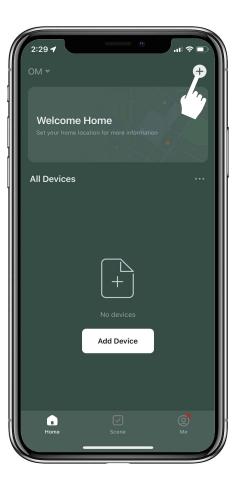

### Step 4>Add Device

> 2. Go to App Home page, click "Add Device" or click "+" on the upper right.

>3. You will see the detected device and click "Go to add".