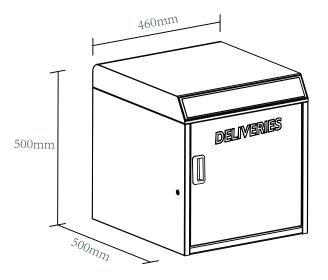

l escort your smart and safe life. All our smart box products will be under this brand.

Thanks for Choosing our products.
For more information, please visit our official website www.omuark.com www.omconnect.com

## What's Included



TOP Case X | Right Plate X | Bottom Plate X |

Left Plate X I
Back Plate X I
Door Plate X I



Screwdriver × 1



Ground-Mount Screw × 4



Foot × 4



Hexagon Screwdriver × 1



Positioning Tool × 1



Lock Body ×1



Assembling Screw × 22



Wall-Mount Screw × 4 (Uark Mini Only)



Foot Locking Screw ×4



Mechanical Key × 2



Reset Tool × 1



Hello Card ×1

## **Specification**

ModelUark & Uark MiniMaterialGalvanized Steel

**Battery** 4 × 18650 Lithium Rechargeable Battery

**Unlock Mechanism** Bluetooth, PIN Code, App, Mechanical Key

## UARK MINI





# **Assembly**



#### **Features**

#### Lock&Unlock



#### **Administrator Unlock**

Set a Master Administrator PIN for Unlocking, settings, operations etc. and only the administrator could change the administrator PIN code.



#### **One Touch to Unlock**

When there is no package in the Uark, the courier can directly One Touch to unlock the Uark and complete the delivery without a code.

#### **Mobile Control**



#### Bluetooth Unlock

With your Mobile app you could unlock the Safe by swiping the 🎝 to the right.



#### **Mobile Administrator**

Set Administrator PIN Codes from your Mobile to unlock, add members, delete members, etc.

#### **Battery**



#### ) Battery Life

The battery lifetime will be 12 months for operating. The battery with a capacity of more than 3000mAh is be