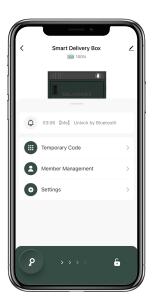

# **How to unlock by App:**

☐ Find all devices on the home page.

☐ Tap the Smart Delivery Box to start operating.

Swipe the P to the right to unlock.

#### **How to add Members:**

Member should download the App and register an account by phone number or email.

☑Tap "Member Management" to add family member or others.

☐ Tap "+" to add member and edit member's information and save.

# **How to check Opening Log:**

☐ Tap ☐ to check the Log.

☑You will find out when and whom opened the delivery box.

## **How to Switch the Language of Voice Prompt:**

☐ Tap "Settings" and go to "Language".

Select the language you want and confirm.