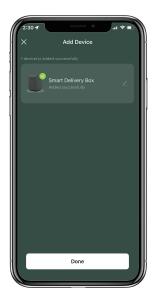

1. Scan QR Code below and download the App and turn on your mobile Bluetooth. You can also choose to download other App supported by Tuya.



### Step 4>Add Device

#### Activate Bluetooth to enter pairing mode

> 1. Tap \* + 9 + \* + admin code + #, when you see the light slowly blinks in blue then the Delivery Box is ready to pair.

1 2 3 \* 4 4 5 6 0 7 8 9 #

## **Bluetooth broadcasting & re-connecting:**

☑Bluetooth will turn to sleep mode and lights out if no operation within 1 minute.

☐ Tap any key to activate the Bluetooth, App&Device will get reconnected each other.

> 2. Go to App Home page, click "Add Device" or click "+" on the upper right.



>3. You will see the detected device and click "Go to add".



## >4. Connecting, you need to wait for a few seconds to let it finish



#### >5. Device added



## How to receive and pick up the packages?

Share Delivery Code with couriers to receive the pacakge in the Uark and use Pick Up Code or App Unlock to pick up the pacakges.

Please follow the instructions below to learn more about Delivery Code and Pick Up Code.

#### **Mechanical Instructions**

#### **Password & Factory Mode:**

#### 1. Password Length

Password must be 6 digits (no more or less)

#### 2. Add Delivery Code

User can add the last 6 digits of phone number or 6 digits PIN Code as Delivery Password. Please share Delivery Code with couriers by noting it in the package delivery information.

- ☐ Tap ★+1+ ★ until the blue light blinks
  - >. Enter admin password + #
  - >. Enter new delivery password + #
  - >. Enter new delivery password again and t