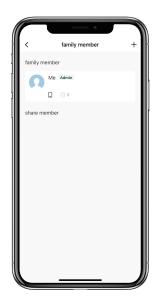

#### **How to add Members:**

Member should download the App and register an account by phone number or email.

☑Tap "Member Management" to add family member or others.

☐ Tap "+" to add member and edit member's information and save.