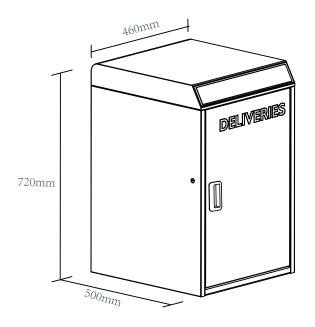

ill escort your smart and safe life. All our smart box products will be under this brand.

Thanks for Choosing our products.
For more information, please visit our official website www.omuark.com www.omconnect.com

## What's Included



TOP Case X | Right Plate X | Bottom Plate X |

Left Plate X I
Back Plate X I
Door Plate X I



Screwdriver × 1



Ground-Mount Screw × 4



Foot × 4



Hexagon Screwdriver × 1



Positioning Tool × 1



Lock Body ×1



Assembling Screw × 22



Wall-Mount Screw × 4 (Uark Mini Only)



Foot Locking Screw ×4



Mechanical Key × 2



Reset Tool × 1



Hello Card ×1

## **Specification**

ModelUark & Uark MiniMaterialGalvanized Steel

**Battery** 4 × 18650 Lithium Rechargeable Battery

**Unlock Mechanism** Bluetooth, PIN Code, App, Mechanical Key

## UARK MINI





# **Assembly**



#### **Features**

#### Lock&Unlock



#### **Administrator Unlock**

Set a Master Administrator PIN for Unlocking, settings, operations etc. and only the administrator could change the administrator PIN code.



#### **One Touch to Unlock**

When there is no package in the Uark, the courier can directly One Touch to unlock the Uark and complete the delivery without a code.

#### **Mobile Control**



#### Bluetooth Unlock

With your Mobile app you could unlock the Safe by swiping the 🎝 to the right.



#### **Mobile Administrator**

Set Administrator PIN Codes from your Mobile to unlock, add members, delete members, etc.

#### **Battery**



#### ) Battery Life

The battery lifetime will be 12 months for operating. The battery with a capacity of more than 3000mAh is