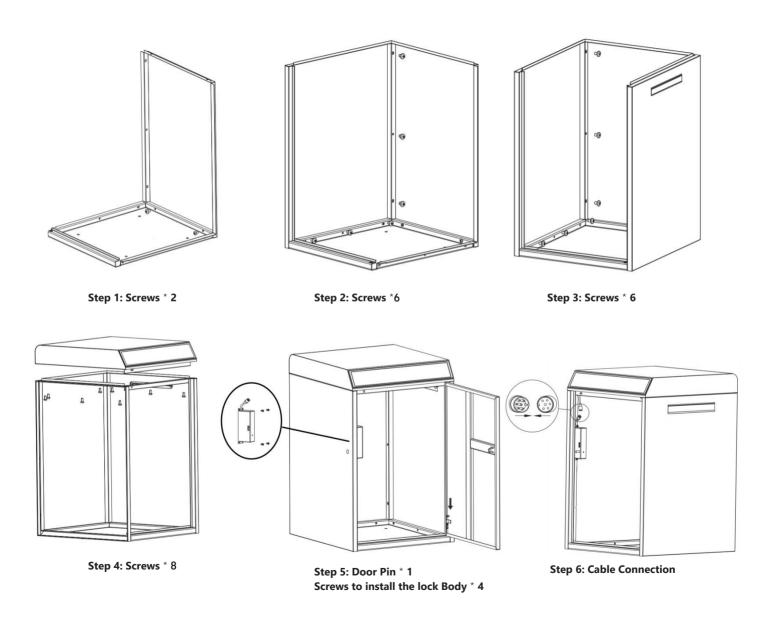

t and safe life. All our smart box products will be under this brand.

Thanks for Choosing our products.
For more information, please visit our official website www.omuark.com www.omconnect.com

## What's Included



TOP Case X | Right Plate X | Bottom Plate X |

Left Plate X I
Back Plate X I
Door Plate X I



Screwdriver × 1



Ground-Mount Screw × 4



Foot × 4



Hexagon Screwdriver × 1



Positioning Tool × 1



Lock Body ×1



Assembling Screw × 22



Wall-Mount Screw × 4 (Uark Mini Only)



Foot Locking Screw ×4



Mechanical Key × 2



Reset Tool × 1



Hello Card ×1

## **Specification**

ModelUark & Uark MiniMaterialGalvanized Steel

**Battery** 4 × 18650 Lithium Rechargeable Battery

**Unlock Mechanism** Bluetooth, PIN Code, App, Mechanical Key

## UARK MINI





# **Assembly**



#### **Features**

#### Lock&Unlock



#### **Administrator Unlock**

Set a Master Administrator PIN for Unlocking, settings, operations etc. and only the administrator could change the administrator PIN code.



#### **One Touch to Unlock**

When there is no package in the Uark, the courier can directly One Touch to unlock the Uark and complete the delivery without a code.

#### **Mobile Control**



#### Bluetooth Unlock

With your Mobile app you could unlock the Safe by swiping the 🎝 to the right.



#### **Mobile Administrator**

Set Administrator PIN Codes from your Mobile to unlock, add members, delete members, etc.

#### **Battery**



#### ) Battery Life

The battery lifetime will be 12 months for operating. The battery with a capacity of more than 3000mAh is better.



#### **Lo