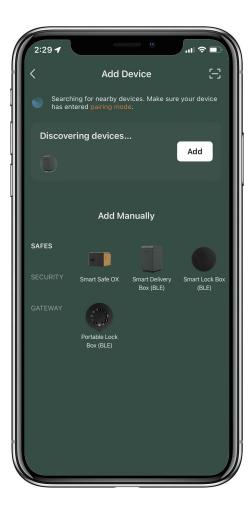

> 2. Go to App Home page, click "Add Device" or click "+" on the upper right.

>3. You will see the detected device and click "Go to add".

## >4. Connecting, you need to wait for a few seconds to let it finish

#### >5. Device added