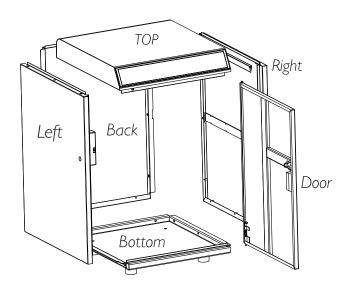

## What's Included

TOP Case X | Right Plate X | Bottom Plate X |

Left Plate X I
Back Plate X I
Door Plate X I

Screwdriver × 1

Ground-Mount Screw × 4

Foot × 4

Hexagon Screwdriver × 1

Positioning Tool × 1

# **Assembly**