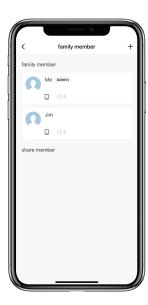

#### **How to add Members:**

Member should download the App and register an account by phone number or email.

☑Tap "Member Management" to add family member or others.

☐ Tap "+" to add member and edit member's information and save.

## **How to add Delivery Code for Member:**

☐ Tap "Member Management" to find the Member.

☐ Tap "Add" to enter the Delivery Code you want or get Random Delivery code and save.

☐ Tap "Effective Time" to set this Member is Permanent or Custom and save.