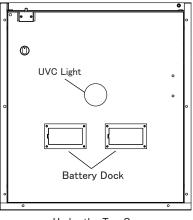

### **UVC Sterilization (If have)**

15 minutes UVC Sterilization only after the Delivery Box unlock by Delivery Code. Independent power supply by one set of  $2 \times 18650$  Lithium Rechargeable Battery. You can turn on or turn off the UVC Sterilization by "**UVC Switch**" on Top case.

# Quick Start Step 1>Install Battery

> 1. Put 4  $\times$ 18650 Lithium Rechargeable Battery into the battery dock on the Top case. One set for Keypad operation, another set for UVC light.