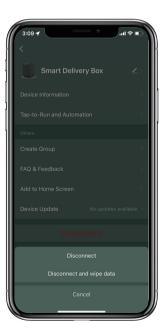

## **How to Reset the Delivery box with App:**

☐ Tap the upper right to check the Device Information

☐ Tap "Remove Device" and confirm to "Disconnect and wipe data".

After a long beep, the delivery box has been initialized. Admin code is back to 123456.

☑It is necessary to change the Admin code before adding other user codes.