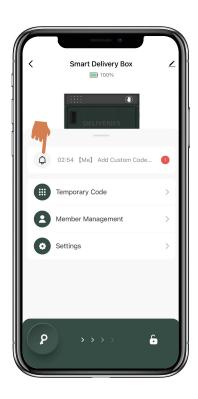

# **How to unlock by App:**

☐ Find all devices on the home page.

☐ Tap the Smart Delivery Box to start operating.

Swipe the P to the right to unlock.

## **How to add Temporary Pick Up Code:**

☑ Tap "Temporary Code", there are 3 kinds of Temporary Pick Up Code

☐Time-Limited Code which is valid for a set time. Single-use code which is valid for one time only. Dynamic code

#### **How to add Members:**

Member should download the App and register an account by phone number or email.

☑Tap "Member Management" to add family member or others.

☐ Tap "+" to add member and edit member's information and save.