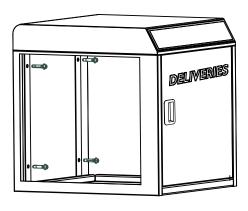

#### Letter Delivery

Easy mail and letter delivery with standard mail slot on the right.