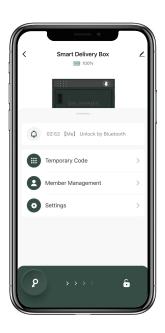

## **How to add Temporary Pick Up Code:**

☑ Tap "Temporary Code", there are 3 kinds of Temporary Pick Up Code

☐Time-Limited Code which is valid for a set time. Single-use code which is valid for one time only. Dynamic code

## **How to add Temporary Delivery Code:**

☐ Tap the "Delivery Code" to add temporary code. It is valid for a set time and can be customized.

#### **How to add Members:**

Member should download the App and register an account by phone number or email.

☑Tap "Member Management" to add family member or others.

☐ Tap "+" to add member and edit member's information and save.

## **How to Switch the Language of Voice Prompt:**

☐ Tap "Settings" and go to "Language".

Select the language you want and confirm.