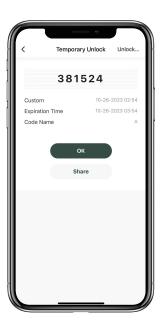

## **How to add Temporary Pick Up Code:**

☑ Tap "Temporary Code", there are 3 kinds of Temporary Pick Up Code

☐Time-Limited Code which is valid for a set time. Single-use code which is valid for one time only. Dynamic code

which is valid for 5 minutes.

☑Time-Limited, single-use and Dynamic Codes belong to the Pick Up Codes

## **How to add Temporary Delivery Code:**

☐ Tap the "Delivery Code" to add temporary code. It is valid for a set time and can be customized.