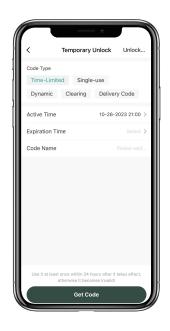

## **How to add Temporary Pick Up Code:**

☑ Tap "Temporary Code", there are 3 kinds of Temporary Pick Up Code

☐Time-Limited Code which is valid for a set time. Single-use code which is valid for one time only. Dynamic code

which is valid for 5 minutes.

☑Time-Limited, single-use and Dynamic Codes belong to the Pick Up Codes

## **How to add Temporary Delivery Code:**

☐ Tap the "Delivery Code" to add temporary code. It is valid for a set time and can be customized.