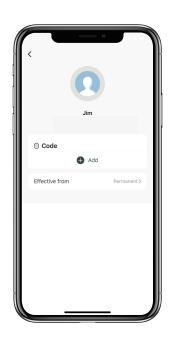

## **How to add Delivery Code for Member:**

☐ Tap "Member Management" to find the Member.

☐ Tap "Add" to enter the Delivery Code you want or get Random Delivery code and save.

☐ Tap "Effective Time" to set this Member is Permanent or Custom and save.

Set the validity period of Tempoary Member(Year/Month/Day/Hour/Minute).