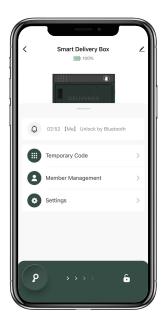

#### **How to add Members:**

Member should download the App and register an account by phone number or email.

☑Tap "Member Management" to add family member or others.

☐ Tap "+" to add member and edit member's information and save.

## **How to add Delivery Code for Member:**

☐ Tap "Member Management" to find the Member.

☐ Tap "Add" to enter the Delivery Code you want or get Random Delivery code and save.

☐ Tap "Effective Time" to set this Member is Permanent or Custom and save.

# **How to check Opening Log:**

☐ Tap ☐ to check the Log.

☑You will find out when and whom opened the delivery box.

## **How to Switch the Language of Voice Prompt:**

☐ Tap "Settings" and go to "Language".

Select the language you want and confirm.